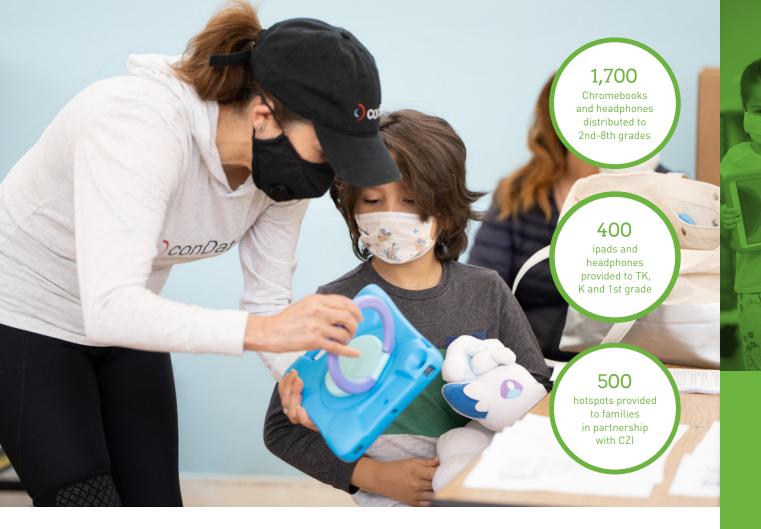

## COVID-19 Response

When school closures were announced March 13, 2020, the REF community immediately stepped up to support Ravenswood students and families. Your generous support enabled the district to quickly provide essential technology for distance learning, and address basic needs related income loss, childcare, and safety. The tremendous outpouring of support communicates we truly are one community.

\$1,075,195 raised for REF Emergency Fund as of June 30, 2020

605 donors, including 472 new donors

927
gift cards provided to families