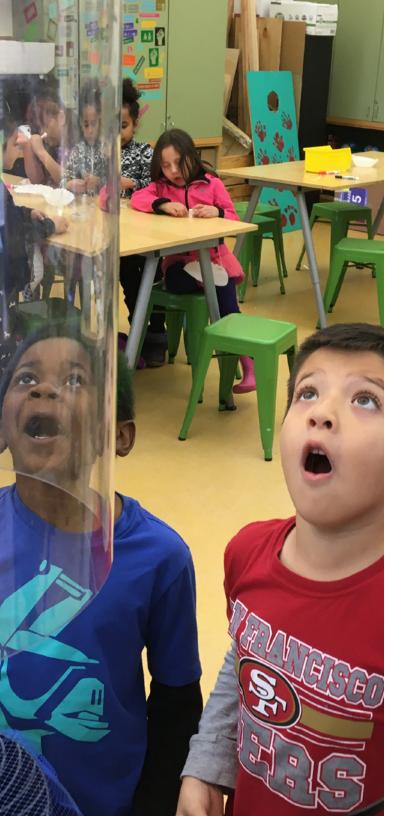

## STEM & Makerspace

"We want the Makerspace to be a safe and fun place for students where they can draw, explore science principles using the light table or wind tunnel, work on coding challenges, play chess, observe bugs, create sculptures out of modeling clay, build towers or bridges out of magnetic blocks, program a robot or just read and enjoy their school experience."

BILL CORRELL, MAKERSPACE TINKERER

100% of students had access to Makerspace

"I like Makerspace because it is fun since we get to do so many different things like art, soldering, making shirts, designing projects for the laser cutter and 3D Printing."

AIDA, 6TH GRADE RMS STUDENT

**9** Literacy Coaches

192 students received Literacy Coach intervention

75% more growth for students receiving literacy intervention