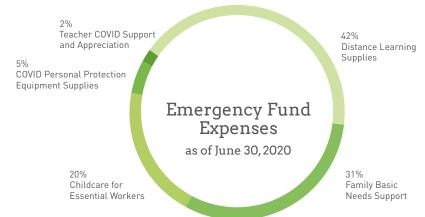

## COVID-19 Response

When school closures were announced March 13, 2020, the REF community immediately stepped up to support Ravenswood students and families. Your generous support enabled the district to quickly provide essential technology for distance learning, and address basic needs related income loss, childcare, and safety. The tremendous outpouring of support communicates we truly are one community.

\$1,075,195 raised for REF Emergency Fund as of June 30, 2020

605 donors, including 472 new donors

927
gift cards provided to families