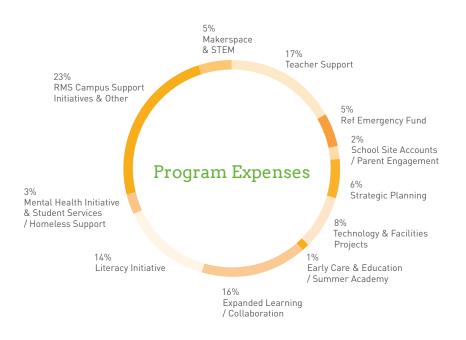

\$1,075,195 raised for REF Emergency Fund as of June 30, 2020

605 donors, including 472 new donors

927
gift cards provided to families